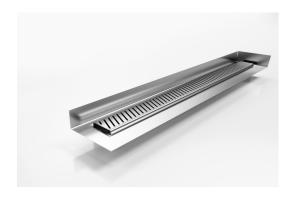

## **Linear Drain with Tile Flange**

Our punched angle slot grate design featuring a custom channel with tile flange.

The F Series features a custom made flange for floor and walls combined with a choice of grate or tile insert from Stormtech's superb designer range.

Stormtech's range of architectural grates and drains with tile flanges are designed to solve the complexities of today's building requirements

Custom made to suit your range requirements; including custom built flange ledge to suit your tile depth, outlet size and channel position.