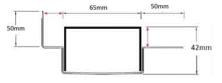

#### **SPECIFICATIONS + DIMENSIONS**

 Channel Width
 65mm

 Channel Depth
 42mm

 Length(s)
 As Required

 Outlet Size
 DN40, DN50, DN65