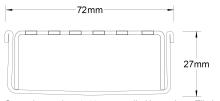

#### SPECIFICATIONS + DIMENSIONS

Channel Width 72mm
Channel Depth 27mm
Length(s) As Required
Outlet Size DN40, DN50, DN65