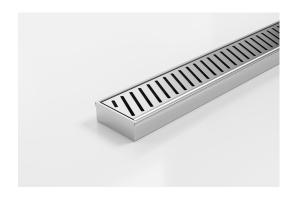

# **Linear Drain**

All stainless steel drainage unit made to specified length with specified outlet position. New Punched Angle Slot Grate

The 65PAS25 is a Punched Perpendicular Slot grate design.

Manufactured from 316 marine grade the 65PAS25 is 65mm wide and 25mm deep.

Refer to AS3500 for outlet pipe sizes specific to your installation.

Code 65PASi25MTL

Range 65

**Grate Style PAS** 

Category Made-to-Length

Channel Material Stainless Steel

Steel Grade 316

Grates longer than 1500mm supplied in sections. Tile Inserts longer than 1200mm supplied in sections. Channels over 3000mm supplied in sections with joiner. +/-2mm tolerance on dimensions.

#### SPECIFICATIONS + DIMENSIONS

Channel Width 72mm
Channel Depth 27mm
Length(s) As Required
Outlet Size DN40, DN50, DN65