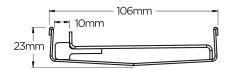

#### **SPECIFICATIONS + DIMENSIONS**

Channel Width106mmChannel Depth23mmLength(s)As RequiredOutlet SizeDN80, DN100