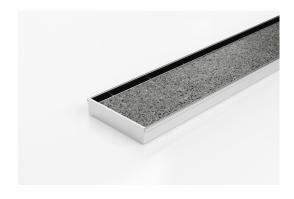

## **Tile Insert Drain**

Code 100TiXi20MTL
Range 100
Grate Style Ti
Category Made-to-Length
Channel Material Stainless Steel

Steel Grade 316

Grates longer than 1500mm supplied in sections. Tile Inserts longer than 1200mm supplied in sections. Channels over 3000mm supplied in sections with joiner. +/-2mm tolerance on dimensions.

All Stainless Steel drainage unit made to length with specified outlet position.

Tile Insert Single Slot / 1.5mm thick.

\*this product can only be used with the slot installed up against a wall.