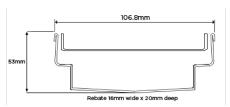

#### **SPECIFICATIONS + DIMENSIONS**

Channel Width 107mm
Channel Depth 53mm
Length(s) As Required

Outlet Size DN40, DN50, DN65, DN80