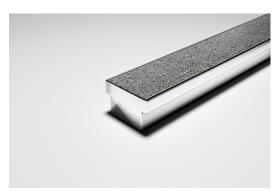

## **Linear Drain**

With a channel manufactured from sustainably sourced 316 marine grade stainless steel for durability, hygiene and luxurious visual appeal. This drainage is made to specified length with specified outlet position, featuring a sleek tile insert for seamless integration with tiled floors. Suits tiles up to 10mm thick.

Code 100Tii50MTL

Range 100

Grate Style Ti

Category Made-to-Length

Channel Material Stainless Steel

Steel Grade 316

Grates longer than 1500mm supplied in sections. Tile Inserts longer than 1200mm supplied in sections. Channels over 3000mm supplied in sections with joiner. +/-2mm tolerance on dimensions.