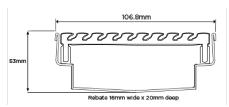

#### **SPECIFICATIONS + DIMENSIONS**

Channel Width 107mm
Channel Depth 53mm
Length(s) As Required

Outlet Size DN40, DN50, DN65, DN80