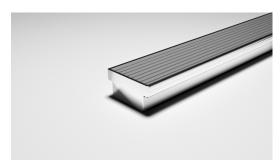

## **Linear Drain**

With a channel manufactured from sustainably sourced 316 marine grade stainless steel for durability, hygiene and luxurious visual appeal. This drainage is made to specified length with specified outlet position, featuring Stormtech's Good Design Award winning Wave Grate made from anodized aluminium.

Code 100AAi50MTL
Range 100
Grate Style AA
Category Made-to-Length
Channel Material Stainless Steel
Steel Grade 316

Grates longer than 1500mm supplied in sections. Tile Inserts longer than 1200mm supplied in sections. Channels over 3000mm supplied in sections with joiner. +/-2mm tolerance on dimensions.