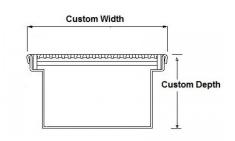

Custom, Made to Specification square floor waste of variable width and depth. Available in 316 marine grade or 304 stainless steel. Please note that electropolishing is recommended for installation areas in close proximity to a surf beach or pool area.