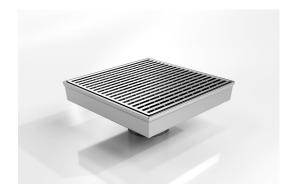

## **Square Floor Waste**

Code SQ MTS
Range Custom Fabrication
Category Custom Made
Channel Material Stainless Steel

Grates longer than 1500mm supplied in sections. Tile Inserts longer than 1200mm supplied in sections. Channels over 3000mm supplied in sections with joiner. +/-2mm tolerance on dimensions.

Custom, Made to Specification square floor waste of variable width and depth. Available in 316 marine grade or 304 stainless steel. Please note that electropolishing is recommended for installation areas in close proximity to a surf beach or pool area.