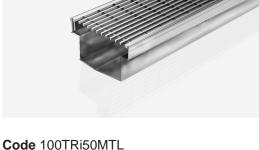

# 100TRi50MTL

## **Linear Drain**

Manufactured from sustainably sourced 316 marine grade stainless steel for durability, hygiene and luxurious visual appeal. This drainage is made to specified length with specified outlet position, featuring Stormtech's standard wedgewire grate (3mm wire/5mm gap).