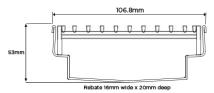

### **SPECIFICATIONS + DIMENSIONS**

Channel Width 107mm
Channel Depth 53mm
Length(s) As Required

Outlet Size DN40, DN50, DN65, DN80

Range 100
Grate Style TR
Category Made-to-Length
Channel Material Stainless Steel
Steel Grade 316

Grates longer than 1500mm supplied in sections. Tile Inserts longer than 1200mm supplied in sections. Channels over 3000mm supplied in sections with joiner. +/-2mm tolerance on dimensions.