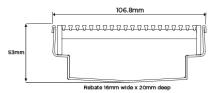

Please be aware that for a pool installation or installation environment close to a surf beach, you may need to have your stainless steel grates electropolished.

Channel Width 107mm
Channel Depth 53mm
Length(s) As Required

Outlet Size DN40, DN50, DN65, DN80

Code 100ARi50MTL

Range 100

Grate Style AR

Category Made-to-Length

Channel Material Stainless Steel

Steel Grade 316

Grates longer than 1500mm supplied in sections. Tile Inserts longer than 1200mm supplied in sections. Channels over 3000mm supplied in sections with joiner. +/-2mm tolerance on dimensions.