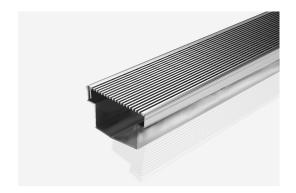

## **Linear Drain**

The 100ARi50MTL is a linear drainage system providing a solution for minimum stepdown requirement of 50mm in doorways.

Manufactured from sustainably sourced 316 marine grade stainless steel for durability, hygiene and luxurious visual appeal. This drainage is made to specified length with specified outlet position, featuring Stormtech's premium Architectural Grate (2mm wire/2.5mm gap).