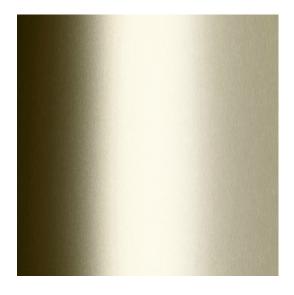

## **PVD BRAS**

Code PVD BRAS

Range Colours and Finishes

Category Colours and Finishes

Grates longer than 1500mm supplied in sections. Tile Inserts longer than 1200mm supplied in sections. Channels over 3000mm supplied in sections with joiner. +/-2mm tolerance on dimensions.

PVD (Physical Vapour Deposition) of grate or tile insert and channel in brass colour.