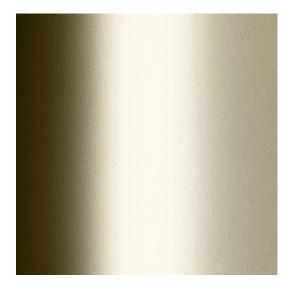

PVD (Physical Vapour Deposition) of SQ square drain in BRASS colour.

## STORMTECH COLOUR FINISHES

Electroplate finishes subject to natural variation with time and local environment. Factors such as pools/surf beaches may require electropolishing. Contact us for suitability.