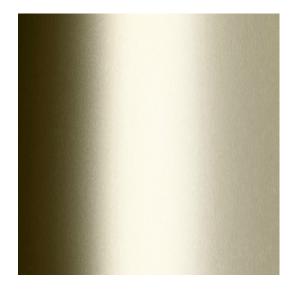

PVD (Physical Vapour Deposition) of grate and MTLF channel, in BRASS colour.

## STORMTECH COLOUR FINISHES

Electroplate finishes subject to natural variation with time and local environment. Factors such as pools/surf beaches may require electropolishing. Contact us for suitability.