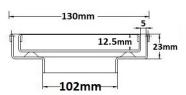

## **Square Floor Waste**

The SQP100Ti is a premium floor waste drain.

The SQ Range of floor waste units allow the integration of a standard floor waste with Stormtech linear drainage.

Tile Insert Floor waste measures 130mm x 130mm.

It is suitable for tiles up to 12mm thick.

## SPECIFICATIONS + DIMENSIONS

Channel Width130mmChannel Depth23mmLength(s)As RequiredOutlet SizeDN100