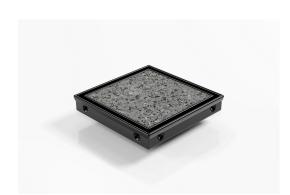

## **Square Floor Waste**

The SQP100Ti is a premium floor waste drain.

The SQ Range of floor waste units allow the integration of a standard floor waste with Stormtech linear drainage.

Tile Insert Floor waste measures 130mm x 130mm.

It is suitable for tiles up to 12mm thick.

## SPECIFICATIONS + DIMENSIONS

Channel Width130mmChannel Depth23mmLength(s)As RequiredOutlet SizeDN100

Code SQP100TI20DN100Black
Range Square
Grate Style Ti
Category Square Floor Waste
Channel Material Stainless Steel
Steel Grade 316

Grates longer than 1500mm supplied in sections. Tile Inserts longer than 1200mm supplied in sections. Channels over 3000mm supplied in sections with joiner. +/-2mm tolerance on dimensions.