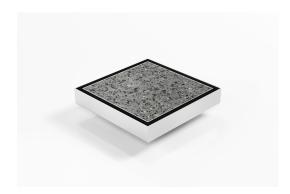

# **Square Floor waste with Tile Insert**

**SQ100Ti20DN80** 

The SQ100Ti is a standard floor waste drain.

The SQ Range of floor waste units allow the integration of a standard floor waste with Stormtech linear drainage.

Tile Insert Floor waste measures 130mm x 130mm.

It is suitable for tiles up to 12mm thick.

### SPECIFICATIONS + DIMENSIONS

**Channel Width** 130mm - 130mm

**Channel Depth** 23mm Length(s) 130mm **Outlet Size DN80** 