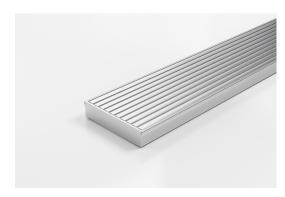

## 100AAi-MTS

Code 100AAi-MTS Range Custom Fabrication Grate Style AA Category Custom Made Channel Material Stainless Steel

Grates longer than 1500mm supplied in sections. Tile Inserts longer than 1200mm supplied in sections. Channels over 3000mm supplied in sections with joiner. +/-2mm tolerance on dimensions.

Custom Grate Available in Anodised Aluminium Width 100mm.

Depth from 32mm - 100mm

For site specific needs or unusual situations, choose from our Custom Fabrication range.

Stormtech can customise any drainage requirements to achieve maximum efficiency