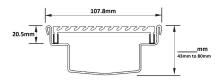

## 100AAi-MTS

Code 100AAi-MTS Range Custom Fabrication Grate Style AA Category Custom Made Channel Material Stainless Steel

Grates longer than 1500mm supplied in sections. Tile Inserts longer than 1200mm supplied in sections. Channels over 3000mm supplied in sections with joiner. +/-2mm tolerance on dimensions.

Custom Grate Available in Anodised Aluminium Width 100mm.

Depth from 32mm - 100mm

For site specific needs or unusual situations, choose from our Custom Fabrication range.

Stormtech can customise any drainage requirements to achieve maximum efficiency