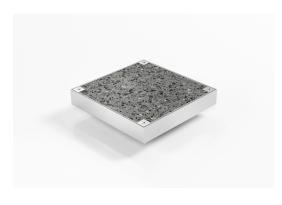

# SQ100TiCL20DN100 Clean Out

### **Square Floor Waste**

- Clean Out inspection points are the ideal solution where access to the drainage line is required
- The clear-out inspection point can be infilled with a solid tile giving an extra special effect.
- Manufactured in grade 316 stainless steel with a satin finish.
- Suitable for tiles up to 17mm thick.
- 4 screws to secure the tile insert to the channel with a square rubber pad added between the insert and the channel

#### SPECIFICATIONS + DIMENSIONS

Channel Width 130mm
Channel Depth 22mm
Length(s) 130mm
Outlet Size DN100