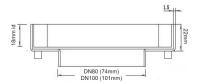

#### SPECIFICATIONS + DIMENSIONS

Channel Width 130mm
Channel Depth 22mm
Length(s) 130mm
Outlet Size DN100