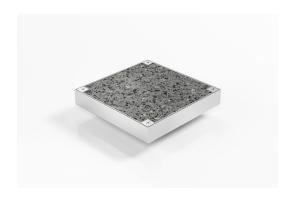

# SQ100TiCL20DN80 Clean Out

### **Square Floor Waste**

- Clean Out inspection points are the ideal solution where access to the drainage line is required
- The clear-out inspection point can be infilled with a solid tile giving an extra special effect.
- Manufactured in grade 316 stainless steel with a satin finish.
- Suitable for tiles up to 17mm thick.
- 4 screws to secure the tile insert to the channel with a square rubber pad added between the insert and the channel