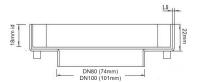

#### SPECIFICATIONS + DIMENSIONS

Channel Width 130mm
Channel Depth 22mm
Length(s) 130mm
Outlet Size DN80