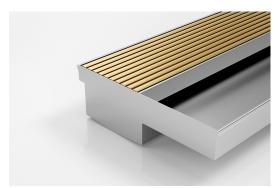

## Threshold with Sill

Suitable for sliding and hinged doors.

A threshold drain for sill usage only featuring a concealed channel section system with an integrated sill suitable for all door track types.

Allows door sills to be drained while having internal and external floor surfaces with no step down.

Code 100AATDiS-BG
Range Threshold
Grate Style AA
Category Made-to-Length
Channel Material Stainless Steel
Steel Grade 316

Grates longer than 1500mm supplied in sections. Tile Inserts longer than 1200mm supplied in sections. Channels over 3000mm supplied in sections with joiner. +/-2mm tolerance on dimensions.