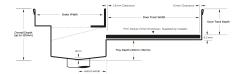

#### SPECIFICATIONS + DIMENSIONS

Channel Width 110mm
Channel Depth Adjustable
Length(s) As Required
Outlet Size N/A