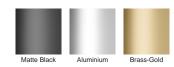

# 100AATDiS-Black

# Threshold with Sill

Suitable for sliding and hinged doors.

A threshold drain for sill usage only featuring a concealed channel section system with an integrated sill suitable for all door track types.

Allows door sills to be drained while having internal and external floor surfaces with no step down.