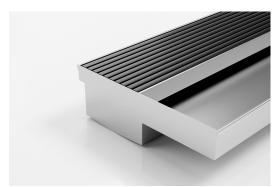

## SPECIFICATIONS + DIMENSIONS

**Channel Width** 110mm Adjustable **Channel Depth** Length(s) As Required **Outlet Size** 

N/A