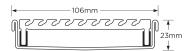

Channel Width 106mm Channel Depth 23mm

**Length(s)** 900mm 1000mm 1200mm 1500mm

Outlet Size DN80