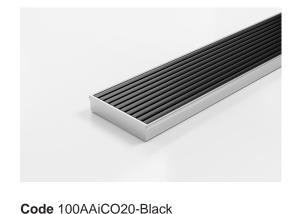

## 100AAiCO20-Black

## **Linear Drain**

The 100AAiCO20-Black drainage unit features our Anodised Aluminium Wave grate design in Matte Black paired with a Stainless Steel channel.

Complete finished unit, ready to install with all Aluminium Grate and 316 marine grade Stainless Steel channel and centre outlet.

Channel Width 106mm Channel Depth 23mm

**Length(s)** 900mm 1000mm 1200mm 1500mm

Outlet Size DN80