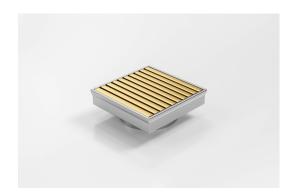

# **Square Floor Waste**

Square Floor waste with the Anodised Aluminium Wave design grate in Brass-Gold finish.

The Square Range of floor waste units allow the integration of a standard floor waste with Stormtech linear drainage.

Featuring a 316 marine grade Stainless Steel channel, the Square Range is available with all Stormtech grate designs and finishes.

Available with 89mm, 76mm or 44mm outlet.

Code SQ100AADN50BG

Range Square

Grate Style AA

**Category** Square Floor Waste

**Channel Material Stainless Steel** 

Steel Grade 316

Grates longer than 1500mm supplied in sections. Tile Inserts longer than 1200mm supplied in sections. Channels over 3000mm supplied in sections with joiner. +/-2mm tolerance on dimensions