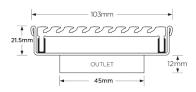

## **SPECIFICATIONS + DIMENSIONS**

Channel Width104mmChannel Depth22mmLength(s)103mmOutlet SizeDN50