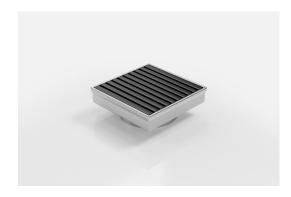

## SQ100AADN50Black

### **Square Floor Waste**

Square Floor waste with the Stormtech Aluminium Wave design grate in Matte Black finish.

The Square Range of floor waste units allow the integration of a standard floor waste with Stormtech linear drainage.

Featuring a 316 marine grade Stainless Steel channel, the Square Range is available with all Stormtech grate designs and finishes.

Available with 89mm, 76mm or 44mm outlet.

Code SQ100AADN50Black

Range Square

#### **SPECIFICATIONS + DIMENSIONS**

Channel Width104mmChannel Depth22mmLength(s)103mmOutlet SizeDN50