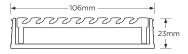

### **SPECIFICATIONS + DIMENSIONS**

**Channel Width Channel Depth** 

23mm Length(s)

900mm 1000mm 1200mm 1500mm

1800mm 2000mm 2200mm 2400mm

2700mm 3000mm

**Outlet Size** DN40, DN50, DN80, DN100

106mm