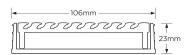

**Channel Width** 106mm **Channel Depth** 23mm

**Length(s)** 900mm 1000mm 1200mm 1500mm

1800mm 2000mm 2200mm 2400mm

2700mm 3000mm

Outlet Size DN40, DN50, DN80, DN100

Code 100AAGBL20
Range 100
Grate Style AA
Category Modular Kits
Channel Material uPVC