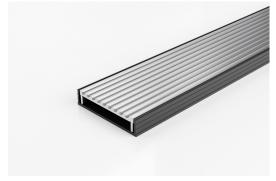

## **Linear Drain**

Made in Australia from high grade, locally sourced and anodised Aluminium.

Modular site finished linear drainage system features all Aluminium Wave grate combined with a uPVC channel.

**Channel Width** 106mm **Channel Depth** 23mm

**Length(s)** 900mm 1000mm 1200mm 1500mm

1800mm 2000mm 2200mm 2400mm

2700mm 3000mm

Outlet Size DN40, DN50, DN80, DN100

Code 100AAGBL20
Range 100
Grate Style AA
Category Modular Kits
Channel Material uPVC