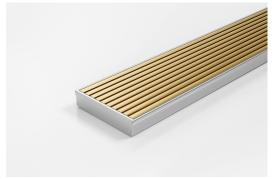

## **Linear Drain**

Made in Australia from high grade, locally sourced and anodised Aluminium.

This Made-to-Length linear drainage system features a 316 marine grade Stainless Steel channel with specified outlet position.

Channel Width 106mm
Channel Depth 23mm
Length(s) As Required

**Outlet Size** DN40, DN50, DN65, DN80, DN100

Code 100AAi20MTL-BG Range 100

Grate Style AA

Category Made-to-Length

Channel Material Stainless Steel

Steel Grade 316

Grates longer than 1500mm supplied in sections. Tile Inserts longer than 1200mm supplied in sections. Channels over 3000mm supplied in sections with joiner. +/-2mm tolerance on dimensions.