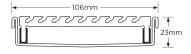

Channel Width 106mm
Channel Depth 23mm
Length(s) As Required

**Outlet Size** DN40, DN50, DN65, DN80, DN100

Code 100AAi20MTL-BG Range 100

Grate Style AA

Category Made-to-Length

Channel Material Stainless Steel

Steel Grade 316

Grates longer than 1500mm supplied in sections. Tile Inserts longer than 1200mm supplied in sections. Channels over 3000mm supplied in sections with joiner. +/-2mm tolerance on dimensions.