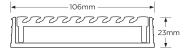

#### **SPECIFICATIONS + DIMENSIONS**

**Channel Width** 106mm **Channel Depth** 23mm

**Length(s)** 900mm 1000mm 1200mm 1500mm

1800mm 2000mm 2200mm 2400mm

2700mm 3000mm

Outlet Size DN40, DN50, DN80, DN100

Code 100AAG20

Category Modular Kits
Channel Material uPVC

Grates longer than 1500mm supplied in sections. Tile Inserts longer than 1200mm supplied in sections. Channels over 3000mm supplied in sections with joiner. +/-2mm tolerance on dimensions