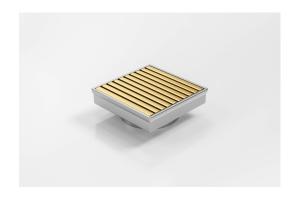

## **Square Floor Waste**

Square Floor waste with the Stormtech Aluminium Wave design grate in Brass-Gold finish.

The Square Range of floor waste units allow the integration of a standard floor waste with Stormtech linear drainage.

Featuring a 316 marine grade Stainless Steel channel, the Square Range is available with all Stormtech grate designs and finishes.

Available with 89mm, 76mm or 44mm outlet.

Code SQ100AADN80BG

Range Square

Grate Style AA

Category Square Floor Waste

Channel Material Stainless Steel

Steel Grade 316

Grates longer than 1500mm supplied in sections. Tile Inserts longer than 1200mm supplied in sections. Channels over 3000mm supplied in sections with joiner. +/-2mm tolerance on dimensions