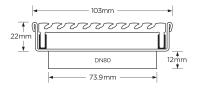

#### **SPECIFICATIONS + DIMENSIONS**

Channel Width104mmChannel Depth22mmLength(s)103mmOutlet SizeDN80