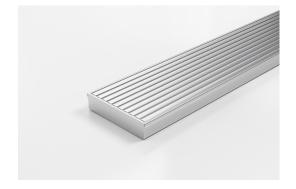

## **Linear Drain**

The 100AAi20MTL features our unique all Aluminium 100mm Wave grate design.

Made in Australia from high grade, locally sourced and anodised Aluminium.

This Made-to-Length linear drainage system features a 316 marine grade Stainless Steel channel with specified outlet position.

Channel Width 106mm
Channel Depth 23mm
Length(s) As Required

**Outlet Size** DN40, DN50, DN65, DN80, DN100

Code 100AAi20MTL
Range 100
Grate Style AA
Category Made-to-Length
Channel Material Stainless Steel
Steel Grade 316