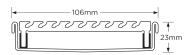

Channel Width 106mm
Channel Depth 23mm
Length(s) As Required

**Outlet Size** DN40, DN50, DN65, DN80, DN100

Code 100AAi20MTL
Range 100
Grate Style AA
Category Made-to-Length
Channel Material Stainless Steel
Steel Grade 316