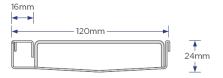

#### SPECIFICATIONS + DIMENSIONS

Channel Width 120mm
Channel Depth 24mm
Length(s) As Required
Outlet Size DN80, DN100