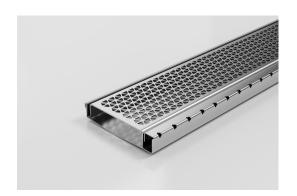

## **Shower Screen Support**

The Shower Screen Support Grate & Channel including 120mm wide MND grate, with a 16mm screen support bar made from 316 Stainless Steel.

This multi-functional system provides support for both wall-hung shower screen and enclosed shower-screen units.

The dual-sided system drains on both sides of the shower screen and is suitable for use as the sole bathroom drain. Wall-to-wall installation allows simple dual fall across the bathroom for easy tiling. Available in Made-to-length drainage units or is fully customisable in width, length and outlet position.

Made from 316 Stainless Steel, the 120SCS is designed for flexibility, and ease of installation and exceeds all Australian Standards, is WaterMark certified and is exclusive to Stormtech protected by Patent Number: 2021904197.