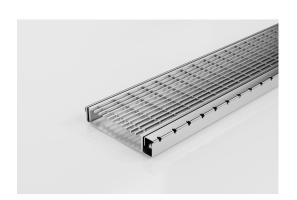

## **Shower Screen Support**

The Shower Screen Support Grate & Channel including 120mm wide TR grate, with a 16mm screen support bar made from 316 Stainless Steel.

This multi-functional system provides support for both wall-hung shower screen and enclosed shower-screen units.

The dual-sided system drains on both sides of the shower screen and is suitable for use as the sole bathroom drain. Wall-to-wall installation allows simple dual fall across the bathroom for easy tiling. Available in Made-to-length drainage units or is fully customisable in width, length and outlet position.

Made from 316 Stainless Steel, the 120SCS is designed for flexibility, and ease of installation and exceeds all Australian Standards, is WaterMark certified and is exclusive to Stormtech protected by Patent Number: 2021904197.