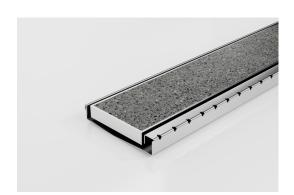

## **Shower Screen Support**

The Shower Screen Support Grate & Channel including 120mm wide Ti grate, with a 16mm screen support bar made from 316 Stainless Steel. Suits tiles up to 10mm thick

This multi-functional system provides support for both wall-hung shower screen and enclosed shower-screen units.

The dual-sided system drains on both sides of the shower screen and is suitable for use as the sole bathroom drain. Wall-to-wall installation allows simple dual fall across the bathroom for easy tiling. Available in Made-to-length drainage units or is fully customisable in width, length and outlet position.

Made from 316 Stainless Steel, the 120SCS is designed for flexibility, and ease of installation and exceeds all Australian Standards, is WaterMark certified and is exclusive to Stormtech protected by Patent Number: 2021904197.