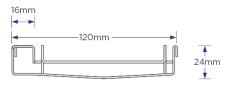

#### **SPECIFICATIONS + DIMENSIONS**

Channel Width
Channel Depth
Length(s)
Outlet Size

120mm
24mm
As Required
DN80, DN100