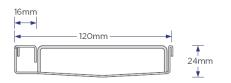

## **SPECIFICATIONS + DIMENSIONS**

Channel Width Channel Depth Length(s) Outlet Size 120mm 24mm As Required DN80, DN100