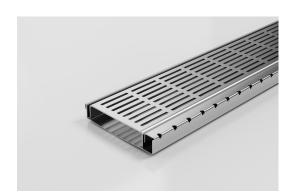

## 120SCSPSiMTL Shower Screen Support

The Shower Screen Support Grate & Channel including 120mm wide PS grate, with a 16mm screen support bar made from 316 Stainless Steel.

This multi-functional system provides support for both wall-hung shower screen and enclosed shower-screen units.

Made from 316 Stainless Steel, the 120SCS is designed for flexibility, and ease of installation and exceeds all Australian Standards, is WaterMark certified and is exclusive to Stormtech protected by Patent Number: 2021904197.