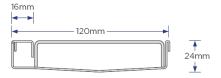

#### SPECIFICATIONS + DIMENSIONS

Channel Width 120mm
Channel Depth 24mm
Length(s) As Required
Outlet Size DN80, DN100