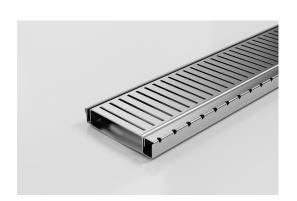

# **Shower Screen Support**

The Shower Screen Support Grate & Channel including 120mm wide PPS grate, with a 16mm screen support bar made from 316 Stainless Steel.

This multi-functional system provides support for both wall-hung shower screen and enclosed shower-screen units.

The dual-sided system drains on both sides of the shower screen and is suitable for use as the sole bathroom drain. Wall-to-wall installation allows simple dual fall across the bathroom for easy tiling. Available in Made-to-length drainage units or is fully customisable in width, length and outlet position.

Made from 316 Stainless Steel, the 120SCS is designed for flexibility, and ease of installation and exceeds all Australian Standards, is WaterMark certified and is exclusive to Stormtech protected by Patent Number: 2021904197.