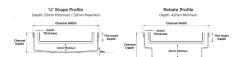

Range Custom Fabrication

Grate Style Ti

**Category** Custom Made

Channel Material Stainless Steel Steel Grade 316

Grates longer than 1500mm supplied in sections. Tile Inserts longer than 1200mm supplied in sections. Channels over 3000mm supplied in sections with joiner. +/-2mm tolerance on dimensions.