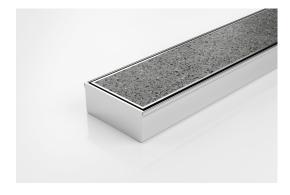

## **Tile Insert Drain**

Made to Size stainless steel Tile Insert drainage system with stainless steel channel.

Tile Insert Drain manufactured from 1.5mm thick 316 marine grade stainless steel.

Code Tii-MTS

Range Custom Fabrication

Grate Style Ti

**Category** Custom Made

Channel Material Stainless Steel Steel Grade 316

Grates longer than 1500mm supplied in sections. Tile Inserts longer than 1200mm supplied in sections. Channels over 3000mm supplied in sections with joiner. +/-2mm tolerance on dimensions.