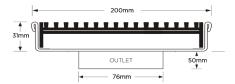

#### SPECIFICATIONS + DIMENSIONS

Channel Width200mmChannel Depth32mmLength(s)200mmOutlet SizeDN80