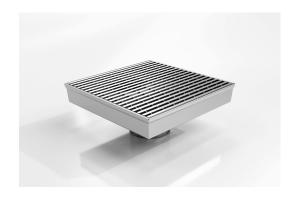

## **Square Floor Waste**

The SQ200CR is a commercial style floor waste drain.

Manufactured from 304 grade stainless steel it features a commercial style grate with a 5mm wire / 5mm gap.

#### SPECIFICATIONS + DIMENSIONS

Channel Width200mmChannel Depth32mmLength(s)200mmOutlet SizeDN80