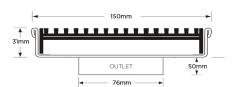

#### **SPECIFICATIONS + DIMENSIONS**

Channel Width150mmChannel Depth32mmLength(s)150mmOutlet SizeDN80