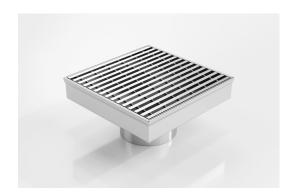

## **Square Floor Waste**

The SQ150CR is a commercial style floor waste drain.

Manufactured from 304 grade stainless steel it features a commercial style grate with a 5mm wire / 5mm gap.

Available with 89mm and 76mm outlet

#### **SPECIFICATIONS + DIMENSIONS**

Channel Width150mmChannel Depth32mmLength(s)150mmOutlet SizeDN80