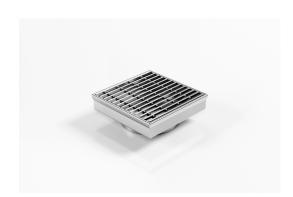

## **Square Floor Waste**

Square Floor waste with standard grate.

The SQ Range of floor waste units allow the integration of a standard floor waste with Stormtech linear drainage.

Floor waste measures 104mm x 104mm.

Please note that our TR grates have a non linished finish.

Available with 89mm, 76mm or 44mm outlet.