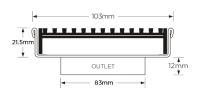

#### SPECIFICATIONS + DIMENSIONS

Channel Width104mmChannel Depth22mmLength(s)104mmOutlet SizeDN100