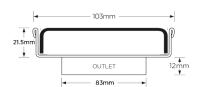

#### SPECIFICATIONS + DIMENSIONS

Channel Width104mmChannel Depth22mmLength(s)104mmOutlet SizeDN100