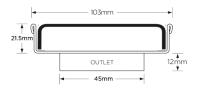

Available with 89mm, 76mm or 44mm outlet.

#### **SPECIFICATIONS + DIMENSIONS**

**Channel Width** 104mm **Channel Depth** 22mm Length(s) 104mm **Outlet Size DN50** 