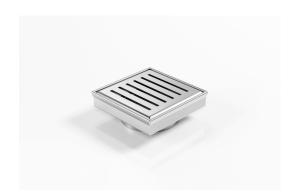

## **Square Floor Waste**

Square Floor waste with a punched perpendicular slot grate

The SQ Range of floor waste units allow the integration of a standard floor waste with Stormtech linear drainage.

Floor waste measures 104mm x 104mm.

#### **SPECIFICATIONS + DIMENSIONS**

**Channel Width** 104mm **Channel Depth** 22mm Length(s) 104mm **Outlet Size DN50** 