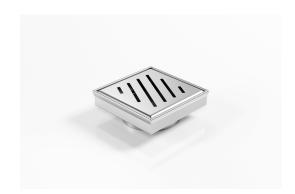

### **Square Floor Waste**

Square Floor waste with a punched angle slot grate

The SQ Range of floor waste units allow the integration of a standard floor waste with Stormtech linear drainage.

Floor waste measures 104mm x 104mm.

Available with 89mm, 76mm or 44mm outlet.