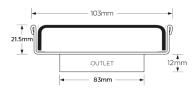

### **SPECIFICATIONS + DIMENSIONS**

Channel Width104mmChannel Depth22mmLength(s)104mmOutlet SizeDN100