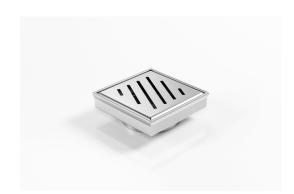

## **Square Floor Waste**

Square Floor waste with a punched angle slot grate

The SQ Range of floor waste units allow the integration of a standard floor waste with Stormtech linear drainage.

Floor waste measures 104mm x 104mm.

#### **PRODUCT APPLICATIONS**

Bathroom Drainage Hospitality Drainage Shower Drainage Multi-Residential Drainage

Copyright © Stormtech Pty Ltd. Patent 733361. Drawings not to scale, please use dimensions shown. Downloaded 14/09/2025 (please check for updates)