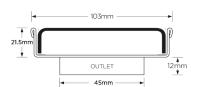

## **Square Floor Waste**

Square Floor waste with a punched angle slot grate

The SQ Range of floor waste units allow the integration of a standard floor waste with Stormtech linear drainage.

Floor waste measures 104mm x 104mm.

Available with 89mm, 76mm or 44mm outlet.

### **SPECIFICATIONS + DIMENSIONS**

Channel Width104mmChannel Depth22mmLength(s)104mmOutlet SizeDN50