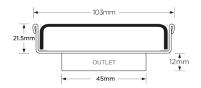

## **Square Floor Waste**

Square Floor waste with Marc Newson design

The SQ Range of floor waste units allow the integration of a standard floor waste with Stormtech linear drainage.

Floor waste measures 104mm x 104mm.

Available with 89mm, 76mm or 44mm outlet.

## **SPECIFICATIONS + DIMENSIONS**

**Channel Width** 104mm **Channel Depth** 22mm Length(s) 104mm **Outlet Size DN50** 