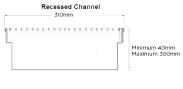

## **Linear Drain**

304 stainless steel 300mm wide grate and custom channel depth.

Recessed channel depth between 40mm-300mm

U-shaped channel depth between 27mm-45mm

Available with a 5mm wire x 5mm gap and 5mm wire x 5mm gap Grate Grip slip resistant dimple finish

#### SPECIFICATIONS + DIMENSIONS

Channel Width 310mm

Channel Depth 40mm - 300mm Length(s) As Required

Outlet Size DN40, DN50, DN65, DN80, DN100