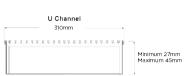

## **Linear Drain**

304 stainless steel 300mm wide grate and custom channel depth.

Recessed channel depth between 40mm-300mm

U-shaped channel depth between 27mm-45mm

Available with a 5mm wire x 5mm gap and 5mm wire x 5mm gap Grate Grip slip resistant dimple finish

#### SPECIFICATIONS + DIMENSIONS

Channel Width 310mm

Channel Depth 40mm - 300mm Length(s) As Required

Outlet Size DN40, DN50, DN65, DN80, DN100