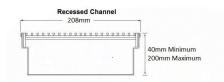

#### SPECIFICATIONS + DIMENSIONS

Channel Width 210mm

**Channel Depth** 42mm - 210mm **Length(s)** As Required

**Outlet Size** DN40, DN50, DN65, DN80, DN100