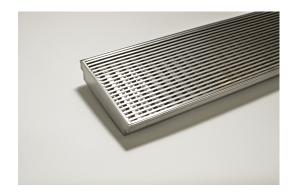

# **Linear Drain**

304 stainless steel 200mm wide grate and custom channel depth.

Depth between 42mm and 210mm.

Available with a 5mm wire x 5mm gap and 5mm wire x 5mm gap Grate Grip slip resistant dimple finish

Suits Load Class C.

For site specific needs or unusual situations, choose from our Custom Fabrication range.

Stormtech can customise any drainage requirements to achieve maximum efficiency

Code 200Custom-304-C
Range Custom Fabrication
Grate Style CR
Category Custom Made
Channel Material Stainless Steel
Steel Grade 304