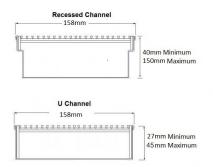

#### SPECIFICATIONS + DIMENSIONS

Channel Width 135mm

**Channel Depth** 27mm - 135mm **Length(s)** As Required

**Outlet Size** DN40, DN50, DN65, DN80, DN100