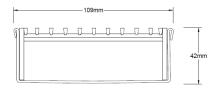

#### SPECIFICATIONS + DIMENSIONS

Channel Width 106mm Channel Depth 42mm

**Length(s)** 1000mm 1500mm 2000mm 2500mm

3000mm 3500mm 4000mm 4500mm

5000mm 5500mm 6000mm

**Outlet Size** DN40, DN50, DN65, DN80, DN100