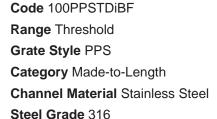

#### SPECIFICATIONS + DIMENSIONS

Channel Width 105mm

**Channel Depth** 52mm - Adjustable **Length(s)** As Required

Outlet Size N/A

Grates longer than 1500mm supplied in sections. Tile Inserts longer than 1200mm supplied in sections. Channels over 3000mm supplied in sections with joiner. +/-2mm tolerance on dimensions.