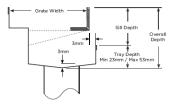

## Threshold with Sub-Sill

The 100PASTDi is a Threshold Drain for door track with sub sill tray featuring our 100mm wide Punched Slot grate.

For sliding and Hinged doors.

Featuring a linear stainless steel grate with concealed channel section connecting sill and sub-sill for door tracks and thresholds.

#### SPECIFICATIONS + DIMENSIONS

Channel Width 110mm
Channel Depth Adjustable
Length(s) As Required
Outlet Size N/A