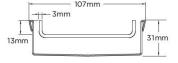

#### **SPECIFICATIONS + DIMENSIONS**

Channel Width 107mm Channel Depth 31mm

**Length(s)** 900mm 1000mm 1200mm

Outlet Size DN80