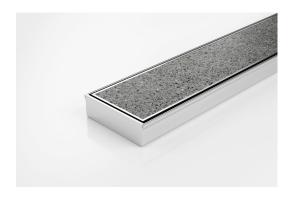

# **Tile Insert Drain**

Full stainless steel Tile Insert drain with centre outlet

The 100TiiCO30 is a fully finished ready to install all stainless steel unit featuring a Tile Insert Frame and drainage channel manufactured from 3mm thick 316 marine grade stainless steel.

Suitable for tiles up to 12mm thick.

Code 100TiiCO30

Range 100

Grate Style Ti

Category Fixed-Length Units

Channel Material Stainless Steel

Steel Grade 316

Grates longer than 1500mm supplied in sections. Tile Inserts longer than 1200mm supplied in sections. Channels over 3000mm supplied in sections with joiner. +/-2mm tolerance on dimensions