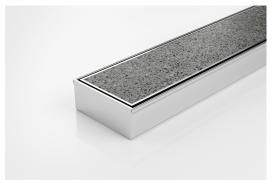

## **Tile Insert Drain**

The 100Tii40 is a Tile Insert Drain manufactured from 3mm thick 316 marine grade stainless steel.

Suitable for tiles up to 25mm thick.

The maximum length of the tile insert will be 1200mm in one piece, channels longer than 1200mm will have inserts in multiple equal sections

Code 100Tii40MTL

Range 100

Grate Style Ti

Category Made-to-Length

**Channel Material Stainless Steel** 

Steel Grade 316

Grates longer than 1500mm supplied in sections. Tile Inserts longer than 1200mm supplied in sections. Channels over 3000mm supplied in sections with joiner. +/-2mm tolerance on dimensions.