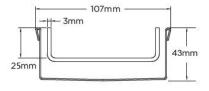

#### SPECIFICATIONS + DIMENSIONS

Channel Width 106mm
Channel Depth 42mm
Length(s) As Required

**Outlet Size** DN40, DN50, DN65, DN80, DN100