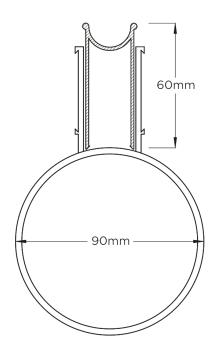

### 90mm Drain with UPVC Beige Insert

The SD90 features a 25mm opening on the top with 20 slots draining into a concealed 90mm drain pipe with UPVC beige insert.

The PVC insert comes with 10mm holes at 50mm centres .

#### **SPECIFICATIONS + DIMENSIONS**

Channel Width25mmChannel DepthAdjustableLength(s)3030mmOutlet SizeN/A